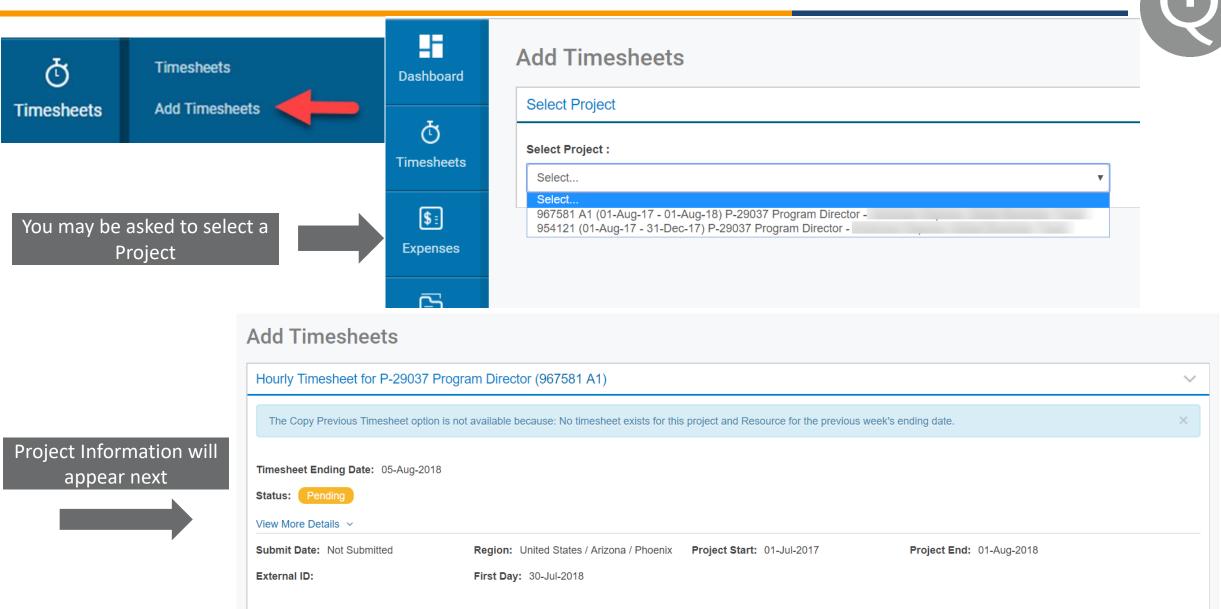

d. You are not eligible to use the sick time pay code until your 90<sup>th</sup> day on assignment. To find out how much sick time you have available, please contact your employer of record. Sick time may not be used for vacation.

Workforce Logiq Service Team can be contacted via: Live chat: click the chat icon at the top right-hand corner of the page while logged into to workforcelogiq.com Email: <u>Service@workforcelogiq.com</u> Phone: 877-937-6242 x 1

# WORKFORCE INTELLIGENCE AT WORK

**Resource Timesheet Instructions** 

Onsite Program Team Oct 2019

WORKFORCELOGIQ PROPRIETARY AND CONFIDENTIAL

### Login

- Username: Email
- Password: upon initial enrollment, will receive email to reset and set up password



workforcelogiq.com

## **Entering Timesheets**



#### **ADD TIMESHEETS**



## WEEKLY TIMESHEETS - HOURLY WITH DETAIL (CALIFORNIA)



workforcelogiq.com

## WEEKLY TIMESHEETS - HOURLY WITH DETAIL (CALIFORNIA)

#### Hourly With Detail Timesheet for Account Analyst (990726 A1)

|