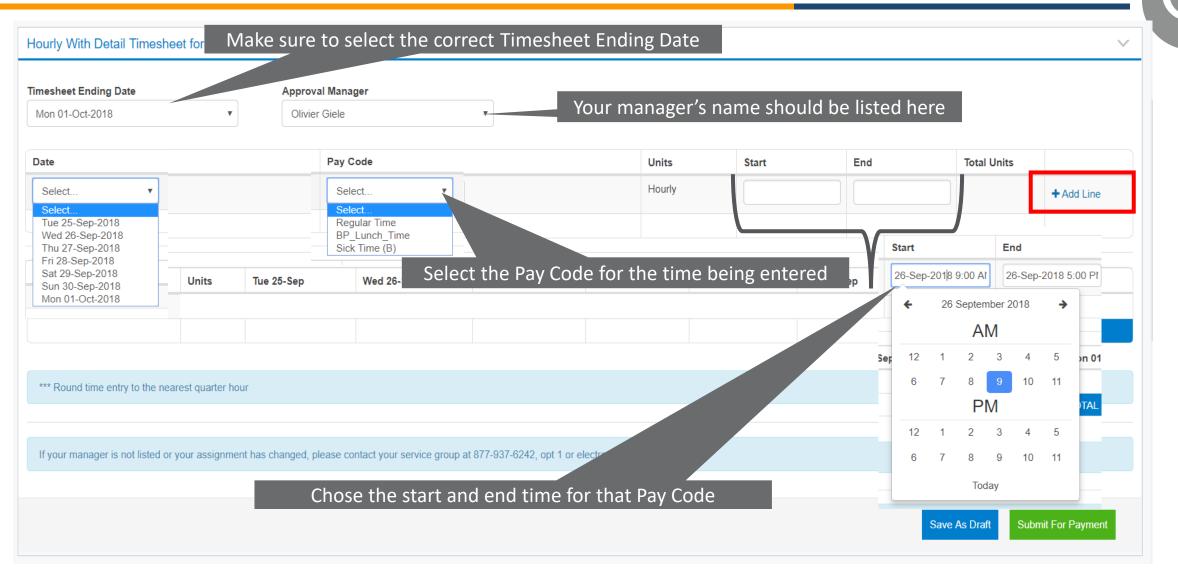

Example of timesheet entry: (For full 40 hours, enter 3 lines per day, 15 lines total per week)

| Date        | Paycode             | Start   | End     |
|-------------|---------------------|---------|---------|
| Wed 1/9/19  | <b>Regular Time</b> | 8:00am  | 12:00pm |
| Tues 1/8/19 | <b>Regular Time</b> | 1:00pm  | 5:00pm  |
| Tues 1/8/19 | Lunch Time          | 12:00pm | 1:00pm  |
| Tues 1/8/19 | Regular Time        | 8:00am  | 12:00pm |
| Mon 1/7/19  | Regular Time        | 1:00pm  | 5:00pm  |
| Mon 1/7/19  | Lunch Time          | 12:00pm | 1:00pm  |
| Mon 1/7/19  | Regular Time        | 8:00am  | 12:00pm |

#### Pay codes:

- Regular Time: Please use the Regular Time pay code for your regular hours
- Lunch Time: Use the Lunch time pay code for unpaid meal periods; required when working 5 hours or more.
- Overtime/Double time: All OT/DT must have prior manager approval
- Sick Time: only to be used for accrued sick time under the San Francisco Paid Sick Leave Ordinance; see below
- **Payday:** Workforce Logiq employees are paid every Friday for the previous week worked. Supplier employees are paid on their supplier's schedule please reach out to your supplier to confirm pay cycle.
- Entering hours: You may enter hours each day, then 'save as draft' your timesheet, or you may enter all hours for the week on Friday and submit. The system will display an error and not allow you to proceed if you enter hours that either overlap with other time entries or create a gap.
- Editing timesheets: You may 'save as draft' to edit or add hours later. To modify an existing line, use the green plus on the right side of the line entry, modify time, click green plus again, then click Save. Please note once your manager has approved your timesheet, you may not edit your timesheet.
- **Copying timesheets:** You have the option to 'copy' the previous week's timesheet. If you use that function, always double check that your new timesheet reflects this week's late arrivals, overtime, or holidays. For example, if Monday was a holiday, be mindful and delete the entry for that day.
- Sick time: Per the San Francisco Sick Leave Ordinance, you accrue 1 hour for every 30 hours worked. You are not eligible to use the sick time pay code until your 90<sup>th</sup> day on assignment. To find out how much sick time you have available, please contact your employer of record. Sick time may not be used for vacation.